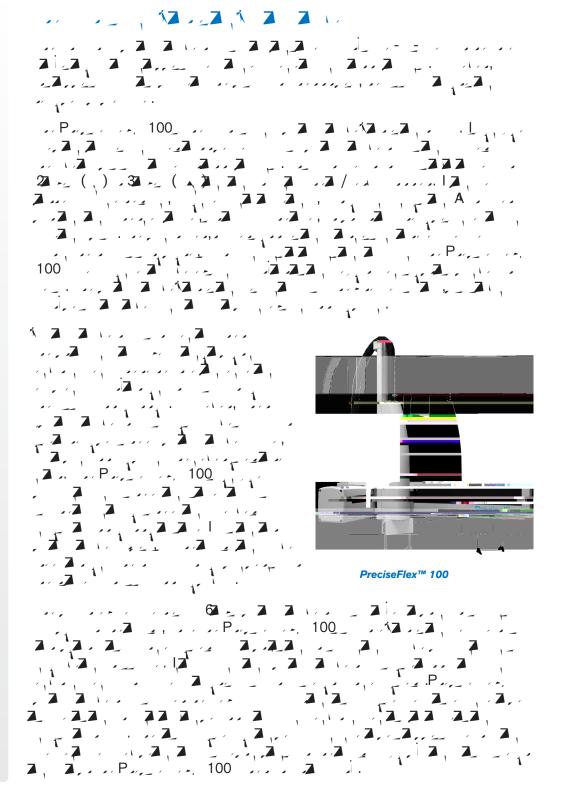

### PreciseFlex™ 100 Industrial Collaborative Cartesian Robot

## **Product Specifications**

|            | 24 2                                 | -939 74 10/100 - 74 74 74 74 |
|------------|--------------------------------------|------------------------------|
|            | 7 1/12 <sub>11</sub> 2 <sub>11</sub> | -232 , .Z., 10/100 <u> </u>  |
|            | 2 1/ \2112                           |                              |
| Interfaces |                                      |                              |
|            |                                      |                              |
|            |                                      |                              |