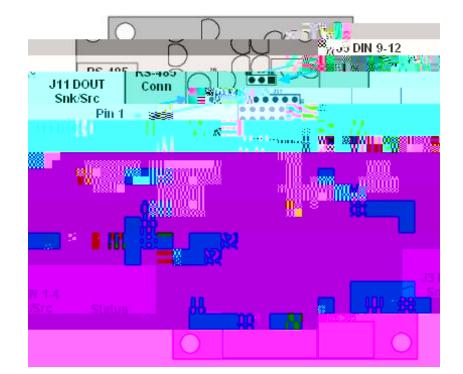

[

Digital Inputs / Outputs

[ } c@^ &[ } }^&c[ ! i}c^!-æ&^ }æ { ^ [ ! c@^ &[ } }^&c[ !Ė

Øà\*`¦^ IĒF à||`•c¦æc^• c@^ c[] •`¦-æ&^ [~ c@^ ÕQU æ}å åå^}cà-å^• ^æ&@ [~ c@^ `•^¦ &[}}^&c[;• æ}å c@^ { æb[; &[}-à\*`;æci[} &[ {][}^}c•È V[ b` {] c[ c@^ å^cœà|^å à}~[; { æci[} ~[; æ •]^&à-å& &[}}^&c[; É &|à&\